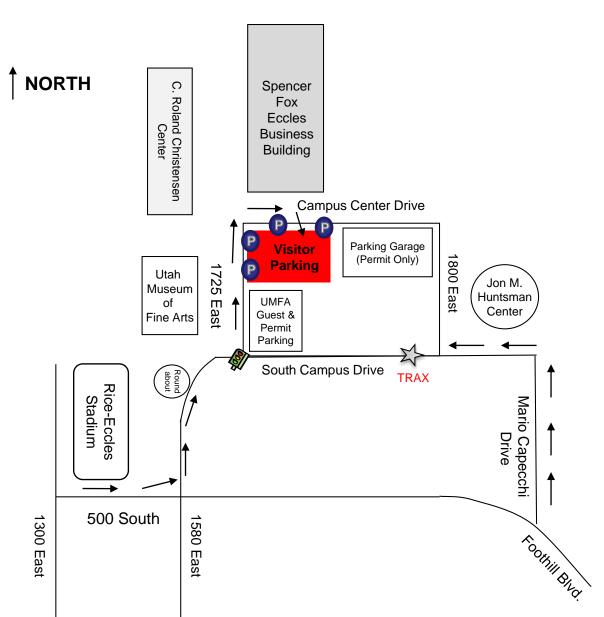

Parking Map, Visitor Parking Information, and Directions -Spencer Fox Eccles **Business Building** and C. Roland Christensen Center

## Visitor Parking Kiosks P

Kiosks for visitor parking accept credit cards or coupon codes only. Please park and proceed to a kiosk to enter license plate number and follow prompts for payment or coupon instructions. Parking is free on weekends and after 10 p.m.

## Directions: from Downtown / I-15

Take 400 South going east toward the University, staying on road as it turns into 500 South. Turn left at the stop light at the intersection of 1580 East / Guardsman and 500 South.

Veer right at roundabout and continue going east onto South Campus Drive. Turn left onto Campus Center Drive (1725 East) at the light to access the visitor lot.

## Directions: from Foothill Blvd / I-215

Take Foothill Blvd. north to Mario Capecchi Drive, turning right onto Mario Capecchi Dr. At the next light, turn left onto South Campus Drive, then right at 1725 East to access the visitor lot.